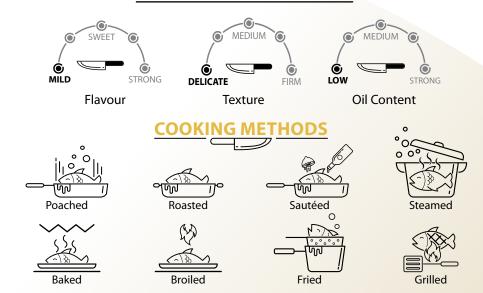

## **POLLOCK**

SINBAD Gold Wild Caught Pollock are premium quality, naturally preserved and processed in Asia. Pollock is a delicious and affordable whitefish with a sweet mild flavor, delicate texture and low oil content. This is an extremely versatile fish that is an excellent alternative to other premium whitefish and responds well to all cooking methods.