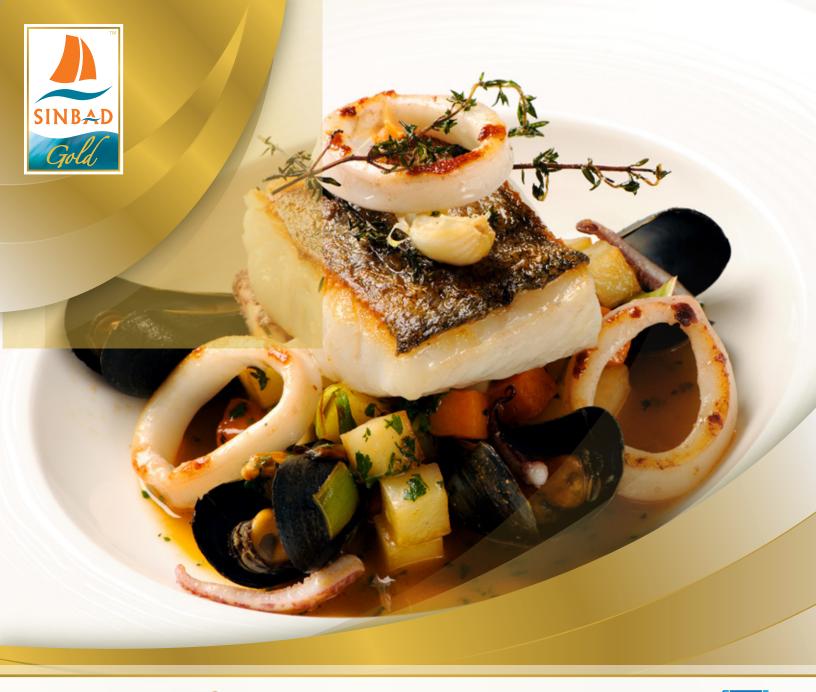

# Wild Caught POLLOCK

A Great Affordable Alternative to Other Premium Whitefish

## **POLLOCK**

SINBAD Gold Wild Caught Pollock are premium quality, naturally preserved and processed in Asia. Pollock is a delicious and affordable whitefish with a sweet mild flavor, delicate texture and low oil content. This is an extremely versatile fish that is an excellent alternative to other premium whitefish and responds well to all cooking methods.

#### **MENUIDEAS**

- Lemon Butter Spiced Pollock with Wild Rice
- Baked Parmesan Pollock with Pesto & Garlic Bread
- Pollock Fish & Chips with Fresh Cut Fries and Tartar Sauce